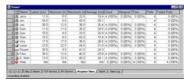

server in the factory and every time OK. It seems not like the IPLC problems nor the router issue.

I fire up the newly install **Link Analyst** from **Network Instruments**, and found that the delay was induced by the Bandwidth manager.

**Link Analyst:** provides graphical mapping of network devices, uptime monitoring of device response times, a trigger-based active notification system to warn of network problems as they happen, and web reporting. Link Analyst provides both local and remote monitoring on any connected network, allowing system administrators schedule flexibility along with the confidence of instant notification in the event of a problem.